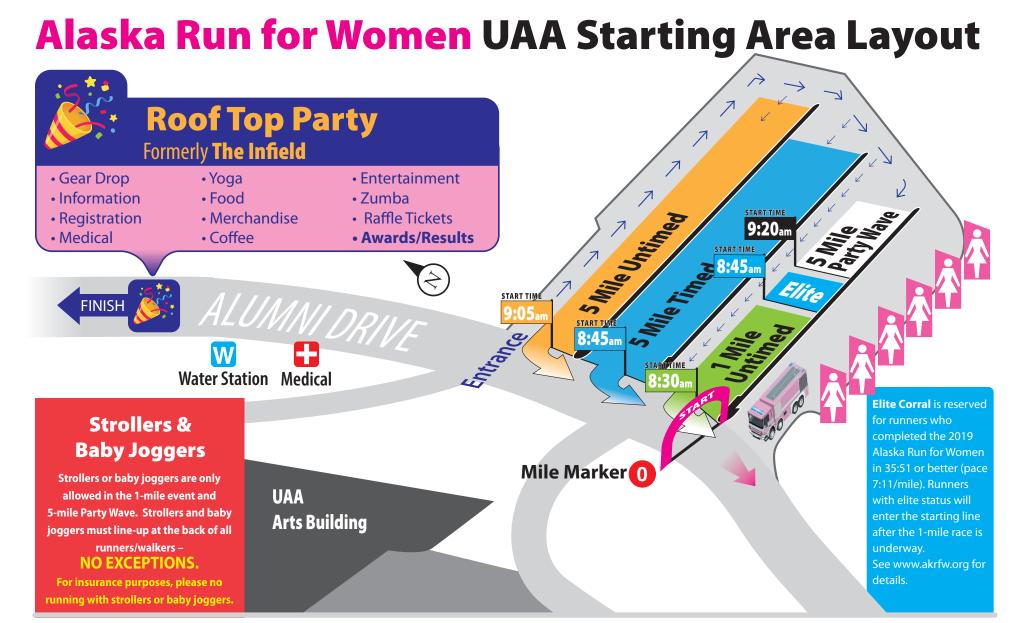

## Wave starts for each event category.

Staging will begin at 8 a.m. for all events.

It is the participant's responsibility to be in their identified start corral 30+ minutes prior to start time. **Bib Color** 

Participant bib colors will match the start corral colors above. Look for colored flags on event day for your start area. Volunteers will direct participants to the correct start area and to the start line.

|                   | Start Time | In Corral by |
|-------------------|------------|--------------|
| 1-mile Untimed    | 8:30am     | 8:00am       |
| 5-mile Timed      | 8:45am     | 8:15am       |
| 5-mile Untimed    | 9:05am     | 8:35am       |
| 5-mile Party Wave | 9:20am     | 8:50am       |