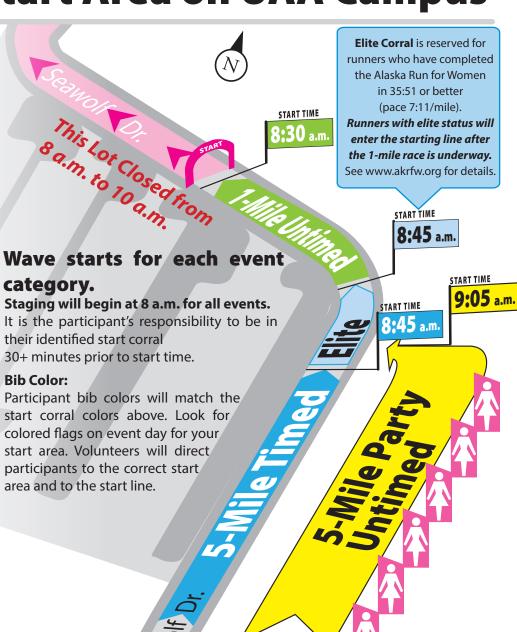

## Alaska Run for Women Start Area on UAA Campus

## **In Corral byStart Time**

1-mile Untimed8:00 a.m.8:30 a.m.5-mile Timed8:15 a.m.8:45 a.m.5-mile Party Untimed8:35 a.m.9:05 a.m.